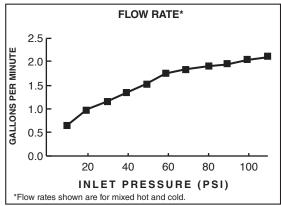

## **CODES AND STANDARDS**

These products meet or exceed the following codes and standards:

**ANSI A117.1 ASME A112.18.1 CSA B125.1** NSF 61/Section 9 **NSF 372** 

1.8 gpm/6.8 L/min. FLOW RATE

| Product<br>Number | Description                                                                                                                             |
|-------------------|-----------------------------------------------------------------------------------------------------------------------------------------|
| 7506100.075       | Pull-Out Kitchen Faucet. Includes color-matched soap dispenser and metal deck plate (installation is optional). Stainless Steel finish. |