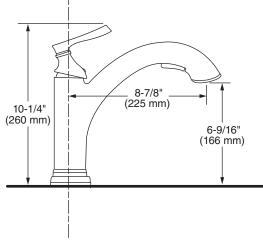

#### **GENERAL DESCRIPTION:**

Metal body and metal deck plate. Swivel pull-out spray spout. Adjustable spray pattern with push button activation. Nylon reinforced hose complete with two integral check valves. Washerless 40 mm ceramic disc valve cartridge with integral hot limit safety stop. Braided 38" flexible supply hoses with 3/8" compression connections. Metal mounting shank with metal fixation ring. 1.8 gpm/6.8 L/min. maximum flow rate. Can be mounted with or without supplied metal deck plate. Includes color-matched soap dispenser.