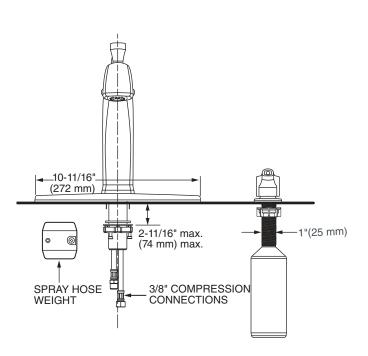

#### **GENERAL DESCRIPTION:**

Metal body and metal deck plate. Swivel pull-out spray spout. Adjustable spray pattern with push button activation. Nylon reinforced hose complete with two integral check valves. Washerless 40 mm ceramic disc valve cartridge with integral hot limit safety stop. Braided 38" flexible supply hoses with 3/8" compression connections. Metal mounting shank with metal fixation ring. 1.8 gpm/6.8 L/min. maximum flow rate. Can be mounted with or without supplied metal deck plate. Includes color-matched soap dispenser.

**Optional Deckplate Included:** Fits 1, 2, 3 or 4 hole sinks or counters

**Flexible Supply Lines Included:** Resist wear and tear for longer life